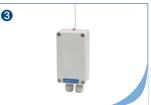

## ESR.1 ESR.2

- IP66 weatherproof rating
- 240V and 12V versions
- suitable for loads up to 1KW
- can be used with 1-16 transmitters.

#### **Four Channel Receiver**

- IP66 weatherproof rating
- 220-240V supply
- 4 independent 16 amp relays
- control up to 4 circuits
- can be used with 1–16 transmitters.
- \* Includes ESF.4 four button key fob