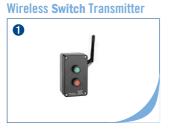

#### Wireless Switching Transmitter

- · does not require any cabling
- uses 3 x AAA alkaline batteries
- switch up to four circuits
- fits into standard back box or 35mm flush mounted box
- for use with 1-4 gang switches
- up to 100 metre range.