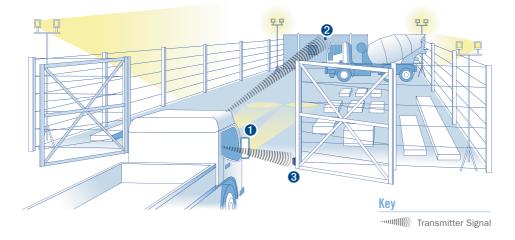

## Speed up Operations and Aid Security Wirelessly Operate Lights and/or Electric Gates

### "Matching security coded key fobs can be supplied for your entire fleet"

With their impressive 100m range and long battery life EasySwitch **Key Fobs** ① offer the perfect solution for long distance, reliable wireless automation. In conjunction with the ESR.4 **Receiver** ② up to four circuits can be switched from a single transmitter to operate gates ③, lights or roller shutters for example.

#### Products used in above scenario

- · compatible with all receivers
- single or four circuit version
- may be used individually or in conjunction with EST.1 transmitters and ESD detectors/transmitters
- up to 100 metre range.