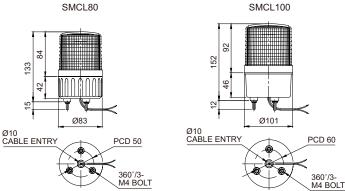

(Units: mm) SMCL100

Signal Tower Lights

Industrial LED Lights

## **Technical Diagram**

(Units: mm)