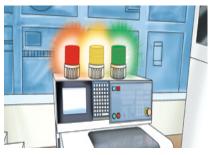

## Signal lights that produces two or three multicolored LED signals

This budget model uses a multiple color LED light source to provide signals in two or three colors.

### Common Specifications (SMCL80/ SMCL100/ SMCL125)

- · Ideal for locations where space requirements need one warning light to convey multiple color signals
- · LED light distribution system with multi-tiered reflector provides uniformed light signals throughout the entire lens
- The subdued light provides a comfortable and stable viewing condition for operation in close proximity
- Built-in buzzer available(Volume : Max 90dB at 1m)
- Can select between steady/ flashing mode
- Flashing rate : 60-80 flashes/min
- Materials : Lens-AS, Body-ABS, Reflector-Heat resistant ABS
- Ambient operating temperature : -30°C to +50°C