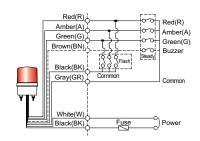

### Wiring Instructions

- · SMCL type can be wired with external contacts and transistor
- · Wiring to transistor, use the NPN transistor. Please wire properly based on wiring instructions
- External power line standard : UL1015 AWG18(0.75sq)×2C 400mm
- · External signal line standard : UL1007 AWG22(0.3sq) 400mm
- · Product can be wired regardless of polarity

### Wiring Instructions

### SMCL80/ SMCL100/ SMCL125-DC/AC

EXTERNAL CONTACT EXTERNAL TRANSISTOR-NPN