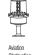

### **Accessories**

· Wall mounting bracket options: Bracket structure allows for threading through the bracket hole or into the wall mount

**TWS80** 

Wall Mount Bracket Wall Mount Bracket **TWA80** 

SWP125

Wall Mount Bracket Wall Mount Bracket SWM125