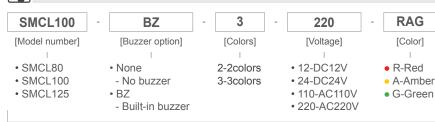

iagram**

(Units: mm)





### Wiring Instructions

- · SMCL type can be wired with external contacts and transistor
- · Wiring to transistor, use the NPN transistor. Please wire properly based on wiring instructions
- External power line standard : UL1015 AWG18(0.75sq)×2C 400mm
- · External signal line standard : UL1007 AWG22(0.3sq) 400mm
- · Product can be wired regardless of polarity

### Wiring Instructions

### SMCL80/ SMCL100/ SMCL125-DC/AC

EXTERNAL CONTACT EXTERNAL TRANSISTOR-NPN







### **Accessories**

· Wall mounting bracket options: Bracket structure allows for threading through the bracket hole or into the wall mount











**TWS80** 

Wall Mount Bracket Wall Mount Bracket **TWA80** 

SWP125

Wall Mount Bracket Wall Mount Bracket SWM125

### **Ordering Specification**