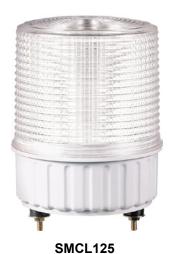

| Current | Certificates | Weight | Color                                                   |
|--------------|---------|---------|--------------|--------|---------------------------------------------------------|
| SMCL100      | DC12V   | 0.387A  | C€           | 0.23kg | <ul><li>R-Red</li><li>A-Amber</li><li>G-Green</li></ul> |
|              | DC24V   | 0.212A  |              | 0.23kg |                                                         |
|              | AC110V  | 0.093A  | -            | 0.32kg |                                                         |
|              | AC220V  | 0.046A  |              | 0.32kg |                                                         |



(Units: mm) SMCL100





















Signal Tower Lights





Industrial LED Lights





















## SMCL125 Ø125mm Multi-Color LED Steady/ Flashing LED Signal Light

| Model number | Voltage | Current | Certificates | Weight | Color                                                   |
|--------------|---------|---------|--------------|--------|---------------------------------------------------------|
| SMCL125      | DC12V   | 0.410A  | C€           | 0.27kg | <ul><li>R-Red</li><li>A-Amber</li><li>G-Green</li></ul> |
|              | DC24V   | 0.227A  |              | 0.27kg |                                                         |
|              | AC110V  | 0.104A  | -            | 0.36kg |                                                         |
|              | AC220V  | 0.052A  |              | 0.36kg |                                                         |

SMCL125

## **