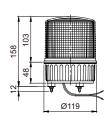

D Steady/ Flashing LED Signal Light

| Model number | Voltage | Current | Certificates | Weight | Color                                                   |
|--------------|---------|---------|--------------|--------|---------------------------------------------------------|
| SMCL125      | DC12V   | 0.410A  | C€           | 0.27kg | <ul><li>R-Red</li><li>A-Amber</li><li>G-Green</li></ul> |
|              | DC24V   | 0.227A  |              | 0.27kg |                                                         |
|              | AC110V  | 0.104A  | -            | 0.36kg |                                                         |
|              | AC220V  | 0.052A  |              | 0.36kg |                                                         |

SMCL125

## **Technical Diagram**

(Units: mm)





### Wiring Instructions

- · SMCL type can be wired with external contacts and transistor
- · Wiring to transistor, use the NPN transistor. Please wire properly based on wiring instructions
- External power line standard : UL1015 AWG18(0.75sq)×2C 400mm
- · External signal line standard : UL1007 AWG22(0.3sq) 400mm
- · Product can be wired regardless of polarity

### Wiring Instructions

### SMCL80/ SMCL100/ SMCL125-DC/AC

EXTERNAL CONTACT EXTERNAL TRANSISTOR-NPN







### **Accessories**

· Wall mounting bracket options: Bracket structure allows for threading through the bracket hole or into the wall mount











**TWS80** 

Wall Mount Bracket Wall Mount Bracket **TWA80** 

SWP125

Wall Mount Bracket Wall Mount Bracket SWM125

### **Ordering Specification**