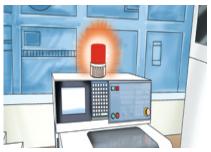

## SMCL80 Ø80mm Multi-Color LED Steady/ Flashing Signal Light

| Model number | Voltage | Current | Certificates | Weight | Color                                                   |
|--------------|---------|---------|--------------|--------|---------------------------------------------------------|
| SMCL80       | DC12V   | 0.234A  | C€           | 0.18kg | <ul><li>R-Red</li><li>A-Amber</li><li>G-Green</li></ul> |
|              | DC24V   | 0.132A  |              | 0.18kg |                                                         |
|              | AC110V  | 0.066A  | -            | 0.28kg |                                                         |
|              | AC220V  | 0.033A  |              | 0.28kg |                                                         |

## SMCL100 Ø100mm Multi-Color LED Steady/ Flashing Signal Light

| Model number | Voltage | Current | Certificates | Weight | Color                                                   |
|--------------|---------|---------|--------------|--------|---------------------------------------------------------|
| SMCL100      | DC12V   | 0.387A  | C€           | 0.23kg | <ul><li>R-Red</li><li>A-Amber</li><li>G-Green</li></ul> |
|              | DC24V   | 0.212A  |              | 0.23kg |                                                         |
|              | AC110V  | 0.093A  | -            | 0.32kg |                                                         |
|              | AC220V  | 0.046A  |              | 0.32kg |                                                         |

## SMCL125 Ø125mm Multi-Color LED Steady/ Flashing LED Signal Light

| Model number | Voltage | Current | Certificates | Weight | Color                                                   |
|--------------|---------|---------|--------------|--------|---------------------------------------------------------|
| SMCL125      | DC12V   | 0.410A  | C€           | 0.27kg | <ul><li>R-Red</li><li>A-Amber</li><li>G-Green</li></ul> |
|              | DC24V   | 0.227A  |              | 0.27kg |                                                         |
|              | AC110V  | 0.104A  | -            | 0.36kg |                                                         |
|              | AC220V  | 0.052A  |              | 0.36kg |                                                         |