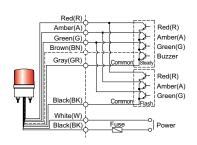

### Wiring Instructions

- · SMCL type can be wired with external contacts and transistor
- · Wiring to transistor, use the NPN transistor. Please wire properly based on wiring instructions
- External power line standard : UL1015 AWG18(0.75sq)×2C 400mm
- · External signal line standard : UL1007 AWG22(0.3sq) 400mm
- · Product can be wired regardless of polarity

### Wiring Instructions

### SMCL80/ SMCL100/ SMCL125-DC/AC

EXTERNAL CONTACT EXTERNAL TRANSISTOR-NPN