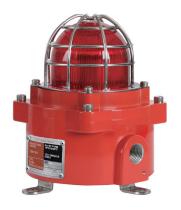

## Ø92mm Explosion Proof LED Signal/ Warning Light

## Flame proof LED signal light that features steady/flashing, strobe, and simulated revolving light functions in one unit

# Specifications (QNE/ QNE-SUS/ QNE-BS)

- Explosion proof, multifunctional, and compact LED signal light designed for use in explosive gas environments with Ex d IIC rating
- · Features excellent shock and vibration resistance, maintenance significantly reduced with long-lasting LED light source
- Features superior durability with aluminum housing(QNE)
- STS housing provides superior durability and corrosion resistance(QNE-SUS)
- Features excellent corrosion resistance with brass housing(QNE-BS)
- Fully enclosed structure with protection rating of IP66
- Housing standard color: Red, MUNSELL No. 7.5BG 7/2
- Cable entry: 1/2" NPT
- Flashing rate(LF type): 60-80 flashes/min.
- Strobe rate(LS type): 70-80 flashes/min.
- Simulated revolving rate(LR type): 120-140RPM
- Materials : Lens-Tempered glass, Inner lens-PC, Bracket-STS304, Protection cage-STS316, Housing-Al(QNE), STS(QNE-SUS), Brass(QNE-BS)
- · Certificates: ATEX, IECEx, KCs
- Protection rating : ATEX ⟨x⟩ || 2G Ex d || C T5/ T6, IP66 IECEx, KCs - Ex d II C T5/ T6, IP66
- Ambient operating temperature : -40°C ≤ T<sub>amb</sub> ≤ +60°C  $-40^{\circ}\text{C} \le \text{T}_{amb} \le +50^{\circ}\text{C}$