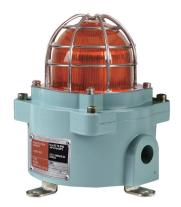

#### QNE

**QNE-SUS** 

## 🔼 🔯 QNE Explosion Proof Signal/ Warning Light

· Features superior durability with aluminum housing

| Model number | Voltage     | Current     | Certificates | Weight | Color                                                                  |
|--------------|-------------|-------------|--------------|--------|------------------------------------------------------------------------|
| QNE          | DC12V-24V   | Max. 0.558A | IECEX EX     | 2.05kg | <ul><li>R-Red</li><li>A-Amber</li><li>G-Green</li><li>B-Blue</li></ul> |
|              | AC110V-220V | Max. 0.136A | <b>E</b> s   |        |                                                                        |