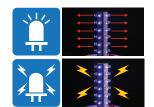

#### LED Strobe

Short LED steady/flashing. Creates a xenon flashing effect by providing maximum electric current

 LED Simulated Revolving Flashing LED flashes steadily around the cylindrical LED filaments which makes a simulated revolving effect