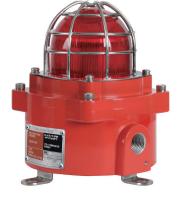

#### QNE

**QNE-SUS** 

## **QNE-SUS** Explosion Proof Signal/ Warning Light

· Features superior corrosion resistance and durability with STS housing

|  | Model number | Voltage     | Current     | Certificates | Weight | Color                                                                  |
|--|--------------|-------------|-------------|--------------|--------|------------------------------------------------------------------------|
|  | QNE-SUS      | DC12V-24V   | Max. 0.558A | IECEX EX     | 4.051  | <ul><li>R-Red</li><li>A-Amber</li><li>G-Green</li><li>B-Blue</li></ul> |
|  |              | AC110V-220V | Max. 0.136A | <b>E</b> s   | 4.65kg |                                                                        |