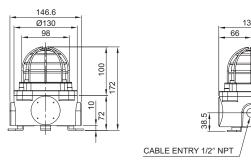

# Specifications (QNE/ QNE-SUS/ QNE-BS)

- Explosion proof, multifunctional, and compact LED signal light designed for use in explosive gas environments with Ex d IIC rating
- · Features excellent shock and vibration resistance, maintenance significantly reduced with long-lasting LED light source
- Features superior durability with aluminum housing(QNE)
- STS housing provides superior durability and corrosion resistance(QNE-SUS)
- Features excellent corrosion resistance with brass housing(QNE-BS)
- Fully enclosed structure with protection rating of IP66
- Housing standard color: Red, MUNSELL No. 7.5BG 7/2
- Cable entry: 1/2" NPT
- Flashing rate(LF type): 60-80 flashes/min.
- Strobe rate(LS type): 70-80 flashes/min.
- Simulated revolving rate(LR type): 120-140RPM
- Materials : Lens-Tempered glass, Inner lens-PC, Bracket-STS304, Protection cage-STS316, Housing-Al(QNE), STS(QNE-SUS), Brass(QNE-BS)
- · Certificates: ATEX, IECEx, KCs
- Protection rating : ATEX ⟨x⟩ || 2G Ex d || C T5/ T6, IP66 IECEx, KCs - Ex d II C T5/ T6, IP66
- Ambient operating temperature : -40°C ≤ T<sub>amb</sub> ≤ +60°C  $-40^{\circ}\text{C} \le \text{T}_{amb} \le +50^{\circ}\text{C}$

#### QNE/ QNE-SUS/ QNE-BS