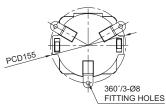

|















**QNE-BS** 

## 💢 🕸 QNE-BS Explosion Proof Signal/ Warning Light

· Features superior corrosion resistance with brass housing

| Model number | Voltage     | Current     | Certificates | Weight | Color                                                                  |
|--------------|-------------|-------------|--------------|--------|------------------------------------------------------------------------|
| QNE-BS       | DC12V-24V   | Max. 0.558A | IECEX EX     | 5.30kg | <ul><li>R-Red</li><li>A-Amber</li><li>G-Green</li><li>B-Blue</li></ul> |
|              | AC110V-220V | Max. 0.136A | <b>E</b> s   |        |                                                                        |



#### QNE/ QNE-SUS/ QNE-BS







### Customization

- Built-in explosion proof cable gland Standard type does not provide explosion proof cable gland
- Two way cable entries
- M20x1.5 cable entry
- ATEX certified type
- · IECEx certified type

| Ordering Specification |                                                    |   |                                                                        |   |                                               |  |
|------------------------|----------------------------------------------------|---|------------------------------------------------------------------------|---|-----------------------------------------------|--|
| QNE -                  | 110/220                                            | - | R                                                                      | - |