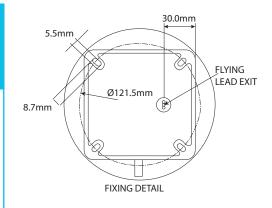

They are suitable for light commercial/industrial use where intermittent audible signalling is required in a localised area.

The bells can be mounted on any flat surface utilising either the four mounting holes that are incorporated into the body of the casting or the universal mounting plate and gasket (supplied as standard) that offers multiple fixing location options.

#### Features

- Economy signal
- Distinctive sound
- Die-Cast construction
- Universal mounting plate
- Supplied with 150mm flying leads
- · Powder coated gong
- IP44