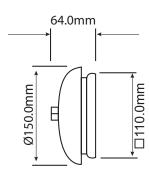

They are suitable for light commercial/industrial use where intermittent audible signalling is required in a localised area.

The bells can be mounted on any flat surface utilising either the four mounting holes that are incorporated into the body of the casting or the universal mounting plate and gasket (supplied as standard) that offers multiple fixing location options.

#### Features

- Economy signal
- Distinctive sound
- Die-Cast construction
- Universal mounting plate
- Supplied with 150mm flying leads
- · Powder coated gong
- IP44