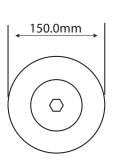

They are suitable for light commercial/industrial use where intermittent audible signalling is required in a localised area.

The bells can be mounted on any flat surface utilising either the four mounting holes that are incorporated into the body of the casting or the universal mounting plate and gasket (supplied as standard) that offers multiple fixing location options.

#### Features

- Economy signal
- Distinctive sound
- Die-Cast construction
- Universal mounting plate
- Supplied with 150mm flying leads
- · Powder coated gong
- IP44