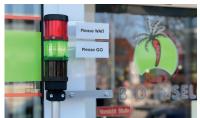

## Contents (230 V version):

- Wireless connected signal tower for outdoor use (green/red)
- Indication board to explain the signal colours
  (e.g. green = please enter; red = please wait)
- Remote control for easy operation
- Mounting material and Power supply Order no. 649 191 01