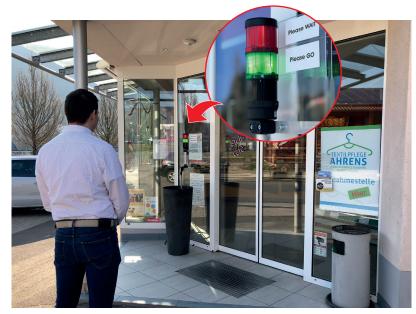

#### Access at the touch of a button

With WERMA's Crowd Management set you can easily signal to people in front of the entrance whether access can currently be granted.

This ensures that there are not too many people in the shop and that the safety distance can be maintained. The WERMA Crowd Management set consists of a Signal Tower with wireless transmitter, base, bracket for wall mounting and a power adaptor unit for a 230 V power supply. If no power connection is possible outside the building, the Signal Tower can alternatively be equipped with a USB connection element which you can connect to a standard USB power bank.

## Contents (230 V version):

- Wireless connected signal tower for outdoor use (green/red)
- Indication board to explain the signal colours
  (e.g. green = please enter; red = please wait)
- Remote control for easy operation
- Mounting material and Power supply Order no. 649 191 01