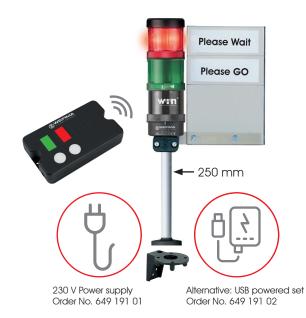

# Crowd Management wireless SignalSET

230 V Power supply

USB powered set

#### Access at the touch of a button

With WERMA's Crowd Management set you can easily signal to people in front of the entrance whether access can currently be granted.

This ensures that there are not too many people in the shop and that the safety distance can be maintained. The WERMA Crowd Management set consists of a Signal Tower with wireless transmitter, base, bracket for wall mounting and a power adaptor unit for a 230 V power supply. If no power connection is possible outside the building, the Signal Tower can alternatively be equipped with a USB connection element which you can connect to a standard USB power bank.

## Contents (230 V version):

- Wireless connected signal tower for outdoor use (green/red)
- Indication board to explain the signal colours
  (e.g. green = please enter; red = please wait)
- Remote control for easy operation
- Mounting material and Power supply Order no. 649 191 01

### **USB** powered Set (alternative):

Power can also be supplied via a standard USB power bank (recommendation 20,000 mAh for 20 hours of operation).

Order no. **649 191 02**USB Powerbank not included.