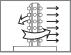

#### · LED Simulated Revolving

LEDs flash steadily around the cylindrical LED filaments which makes a simulated revolving effect