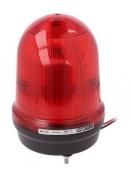

## **EQ100**

**EQ100** 

# PRODUCT SPECIFICATION

EQ100

Materials Lens-PC, Housing-ABS

Ambient operating temperature -30°C to +50°C Volume Max.90dB at 1m(Built-in buzzer type)

**Protection rating IP44** 

Simulated revolving type(LR) flashing rates 120-140RPM

Strobe type(LS) flashing rates 70-80/min Compliant with RoHS directive

- Standard-sized signal lights of Ø100mm with attractive appearance
- Direct mount type with the three bolts/screws located on the bottom of the product
- Shock and vibration-resistant, maintenance reduced with long-lasting energy efficient LED ligh
- Features high visibility with special diffusive lens and direct LED light distribution system

### EQ100 Ø100mm Steady/Flashing, strobe beacon light

| Model number      | Voltage | Current    | Certificates | Weight | Color                 |
|-------------------|---------|------------|--------------|--------|-----------------------|
| EQ100<br>EQ100-BZ | DC24V   | Max.0.085A | -            | 0.201  | R-Red A-Amber         |
|                   | AC220V  | Max.0.140A |              | 0.30kg | ● G-Green<br>● B-Blue |