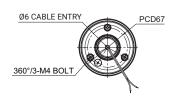

#### Technical Diagram

Units: mm

## Wiring Instructions

- · External Power line UL1015 AWG18(0.75sq) x 2C 400mm
- tructions · DC Type: Black output line is negative(-)