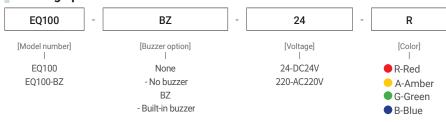

D Steady/ Flashing cycle. Creates a xenon flashing effect by providing maximum electric current

### EQ100 Ø100mm Steady/Flashing, strobe beacon light

| Model number      | Voltage | Current    | Certificates | Weight | Color                 |
|-------------------|---------|------------|--------------|--------|-----------------------|
| EQ100<br>EQ100-BZ | DC24V   | Max.0.085A | -            | 0.201  | R-Red A-Amber         |
|                   | AC220V  | Max.0.140A |              | 0.30kg | ● G-Green<br>● B-Blue |

% LR(Simulated revolving)/ LF(Flashing) type is available.

·EQ100

#### Technical Diagram

Units: mm



## Wiring Instructions

- · External Power line UL1015 AWG18(0.75sq) x 2C 400mm
- tructions · DC Type: Black output line is negative(-)

#### **Ordering Specification**