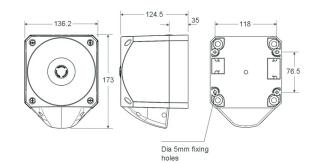

in faster and more reliable installation. In addition, the head is fixed by quarter turn fasteners enabling faster installation and accurate seal compression for weatherproofing.

The combination of powerful sounder and high output xenon beacon ensures a very effective audio-visual signal.

110dB and 120dB units, as well as DC variants, are also available.

## **Features**

- High sound output: 113dB (max); 105dB typical
- 5J xenon beacon
- Quarter turn fasteners for ease of installation
- First-fix, wire to base technology
- IP66 rated
- Volume control for greater flexibility 20dB
- 64 tones

**Specifications** 

Separate connections for sounder & beacon

## **Lens Colour Options**





Applications - Conveyors; process control alarm; cranes; moving machinery; general signalling; marine



| Part No. | Model       | Lens Colour | Beacon Type     | Audibility at 1m | Tones | Voltage     | Sounder<br>Current | Beacon<br>Current |
|----------|-------------|-------------|-----------------|------------------|-------|-------------|--------------------|-------------------|
| PNC-0005 | 18.98.05.49 | Red lens    | 5J xenon beacon | Up to 113dB (A)  | 64    | 110/230V AC | 40mA (max)         | 70mA              |
| PNC-0007 | 18.98.05.50 | Amber lens  | 5J xenon beacon | Up to 113dB (A)  | 64    | 110/230V AC | 40mA (max)         | 70mA              |
| PNC-0019 | 18.98.05.73 | Clear lens  | 5J xenon beacon | Up to 113dB (A)  | 64    | 110/230V AC | 40mA (max)         | 70mA              |
| PNC-0044 | 18.98.06.56 | Blue lens   | 5J xenon beacon | Up to 113dB (A)  | 64    | 110/230