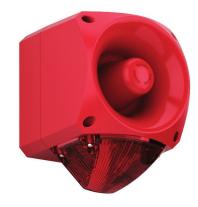

## Nexus 105 Sounder Beacon (AC)

The Nexus 105 is a high output sounder-beacon designed for industrial applications.

Connections are made to the base during the initial wiring phase which results in faster and more reliable installation. In addition, the head is fixed by quarter turn fasteners enabling faster installation and accurate seal compression for weatherproofing.

The combination of powerful sounder and high output xenon beacon ensures a very effective audio-visual signal.

110dB and 120dB units, as well as DC variants, are also available.

## **Features**

- High sound output: 113dB (max); 105dB typical
- 5J xenon beacon
- Quarter turn fasteners for ease of installation
- First-fix, wire to base technology
- IP66 rated
- Volume control for greater flexibility 20dB
- 64 tones