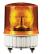

## Ø125mm LED Revolving Warning Lights

### **(i)** Common Specifications(S125LR/ S125MLR)

- Ø125mm standard LED revolving warning lights
- Excellent omni-directional visibility with LED light collecting system and special multifaceted reflector
- Built-in buzzer available(Volume : Max 90dB at 1m)
- Revolving speed: 120-140RPM
- · Materials: Lens AS, Housing ABS, Reflector Heat resistant ABS
- Ambient operating temperature : -20°C to +50°C

## **\$125LR** LED Revolving Warning Light

- Protection rating: IP44
- · Compliant with RoHS directive

| Model number | Voltage | Current | Certificates | Weight | Color                                                                  |
|--------------|---------|---------|--------------|--------|------------------------------------------------------------------------|
| S125LR       | DC12V   | 0.422A  | -            | 0.43kg | <ul><li>R-Red</li><li>A-Amber</li><li>G-Green</li><li>B-Blue</li></ul> |
|              | DC24V   | 0.266A  |              | 0.43kg |                                                                        |
|              | AC110V  | 0.082A  |              | 0.66kg |                                                                        |
|              | AC220V  | 0.041A  |              | 0.66kg |                                                                        |

### **Technical Diagram**

S125LR 28 48

LED revolving warning light has Qlight's distinctive LED light collecting system and special multifaceted reflector allowing excellent omni-directional visibility. (Patent registered)