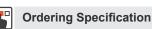

### Customization

- 2 buzzer sound types: Both prolonged(beep, beep) and staccato(beep, beep, beep) buzzer output available
- Same design with S125R (Model number: S125RLR)
- · Wall mount bracket options : Bracket structure allows for threading through the bracket hole or into the wall mount