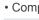

### **Technical Diagram**

S125LR 28 48

LED revolving warning light has Qlight's distinctive LED light collecting system and special multifaceted reflector allowing excellent omni-directional visibility. (Patent registered)

### Wiring Instructions

- External power line standard : UL1015 AWG18(0.75sq)×2C 400mm
- DC Type: Black output line is negative(-)