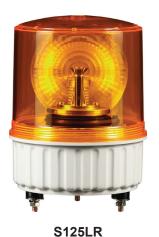

# \$125 series

## Ø125mm LED Revolving Warning Lights

### **(i)** Common Specifications(S125LR/ S125MLR)

- Ø125mm standard LED revolving warning lights
- Excellent omni-directional visibility with LED light collecting system and special multifaceted reflector
- Built-in buzzer available(Volume : Max 90dB at 1m)
- Revolving speed: 120-140RPM
- · Materials: Lens AS, Housing ABS, Reflector Heat resistant ABS
- Ambient operating temperature : -20°C to +50°C

## **\$125LR** LED Revolving Warning Light

- Protection rating: IP44
- · Compliant with RoHS directive

| Model number | Voltage | Current | Certificates | Weight | Color                                                                  |
|--------------|---------|---------|--------------|--------|------------------------------------------------------------------------|
| S125LR       | DC12V   | 0.422A  | -            | 0.43kg | <ul><li>R-Red</li><li>A-Amber</li><li>G-Green</li><li>B-Blue</li></ul> |
|              | DC24V   | 0.266A  |              | 0.43kg |                                                                        |
|              | AC110V  | 0.082A  |              | 0.66kg |                                                                        |
|              | AC220V  | 0.041A  |              | 0.66kg |                                                                        |

### **Technical Diagram**

S125LR 28 48

LED revolving warning light has Qlight's distinctive LED light collecting system and special multifaceted reflector allowing excellent omni-directional visibility. (Patent registered)