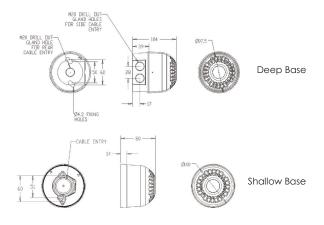

Other colours/combinations are available on request

IP Rating: IP65 (deep base)
IP21 (shallow base)
Operating Temp: -25°C to +70°C
Construction: Flame Retardant Polycarbonate
Cable Entries: Deep Base: 2 x 20mm cable glands
Weight: 0.22kg (shallow base) 0.25kg (deep base)
Compliance: EN54 3 Type A (shallow base) EN54 3 Type B (deep base)