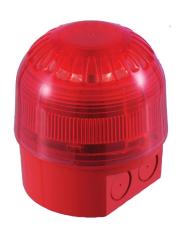

## Sonos Sounder Beacon (DC)

A general purpose electronic sounder for fire, security and industrial applications; the Sonos Sounder Beacon is certified to EN54.

With the TimeSaver base, connections are made to the base during the initial wiring phase which results in faster and more reliable installation. The sounder head 'twists and clicks' into the base on commissioning, avoiding the wiring and connection problems associated with traditional sounders. With a choice of 32 tones including all the major international standards, the Sonos Sounder Beacon has universal acceptance.

## **Features**

- Low current LED beacon
- Simple 'First Fix' installation
- Weatherproof to IP65 (deep base units)
- Choice of lens colours
- Sounder and beacon can be controlled separately
- Tone and volume can be preset or adjusted off-base 20dB
- Separate connections for sounder & beacon

## **Lens Colour Options**

**Applications - Fire; security; industrial alarm** 