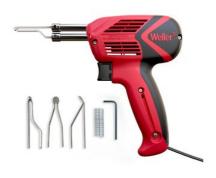

## KIT, SOLDERING GUN 9400 140W/100W, EU

Item No: WLG9400K23C

Weller 140W/100W Soldering Gun

The Weller WLG940023C series soldering gun is optimally used for heavy-duty soldering, cutting, and smoothing applications including those involving: heat sinks, ground planes, metal art, and plumbing.

smoothing tip (T0054000199), lead free solder wire, and hex key