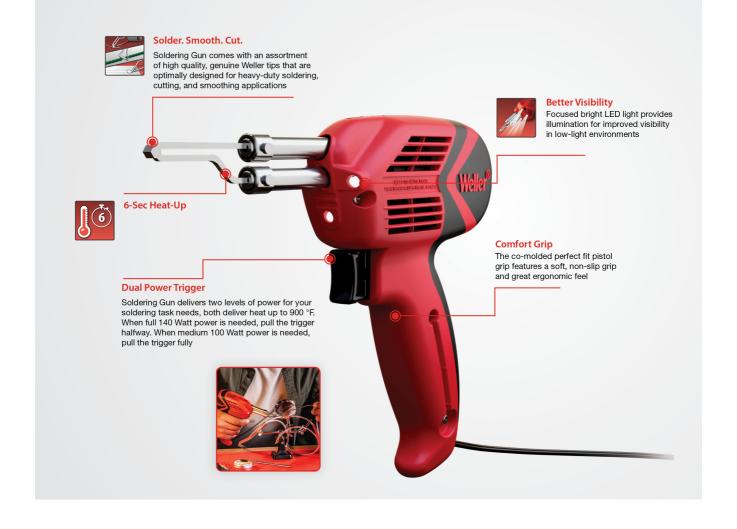

## **KEY FEATURES**

Solder. Smooth. Cut.:

6 Second Heat-up:

Better Visibility:

**Dual Power Trigger:** 

Comfort Grip:

Scope of delivery:

Soldering Gun comes with an assortment of high quality, genuine Weller tips that are optimally designed for heavy-duty soldering, cutting, and smoothing applications

Focused bright LED light provides illumination for improved visibility in low-light environments

Soldering Gun delivers two levels of power for your soldering task needs, both deliver heat up to 900 °F. When full 140 Watt power is needed, pull the trigger halfway. When medium 100 Watt power is

needed, pull the trigger fully

The co-molded perfect fit pistol grip features a soft, non-slip grip and great ergonomic feel

Soldering Gun, storage case, 1X soldering tip (T0054000299), 1X cutting tip (T0054000399), and 1X