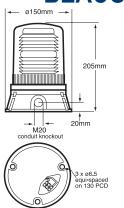

#### **Features**

Continuously rated

Suitable for surface or wall mounting

Double flash option

Extra high output

Optional wall bracket & protective guard available - see accessory page

M20 side or bottom cable entry