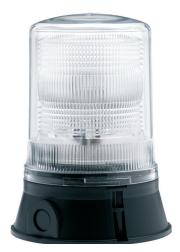

### Product overview

The X501/500 Extra High Output Series utilises a discharge capacitor and converter circuit to ignite xenon gas inside a tube, resulting with a flash of light. Xenon gas ignites virtually instantaneously so maximum brightness is obtained immediately. Xenons have an added advantage of low current consumption combined with a reasonable life span. The X501/500 Series

provides a 360 degree light ouput and has a Single Flash or Double Flash option. The Double Flash option extends the signal duration making it more noticeable to the human eye. The Extra High Output capacity of this series makes it suitable for the more demanding of visual applications.

Brightness is increased by the use of a Dioptric (Fresnel) lens which magnifies the light output. This

Brightness is increased by the use of a Dioptric (Fresnel) lens which magnifies the light output. This series also incorporates both bottom and side entry cabling access and mounting is achieved via external three point fixing. Xenon beacons are one of the most efficient, effective and brightest visual signals available.

#### **Features**

Continuously rated

Suitable for surface or wall mounting

Double flash option

Extra high output

Optional wall bracket & protective guard available - see accessory page

M20 side or bottom cable entry